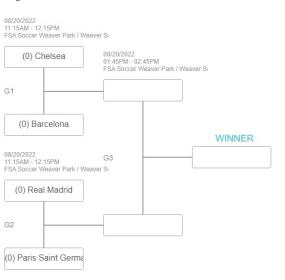

## Single Elimination Bracket

| Order | Round | I Home Team | Away Team           | Date             | Start Time | End Time | Location               | Field                 |
|-------|-------|-------------|---------------------|------------------|------------|----------|------------------------|-----------------------|
| 1     | 1     | Chelsea     | Barcelona           | 08/20/2022 [Sat] | 11:15 AM   | 12:15 PM | FSA Soccer Weaver Park | Weaver Soccer Field 8 |
| 2     | 1     | Real Madrid | Paris Saint Germain | 08/20/2022 [Sat] | 11:15 AM   | 12:15 PM | FSA Soccer Weaver Park | Weaver Soccer Field 9 |
| 3     | 2     | G1 Win      | G2 Win              | 08/20/2022 [Sat] | 01:45 PM   | 02:45 PM | FSA Soccer Weaver Park | Weaver Soccer Field 8 |